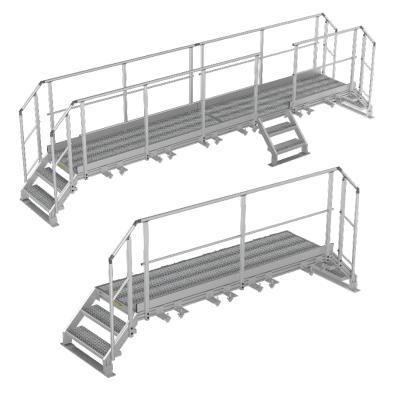

## Double and triple access staircases for roof access

Amare

Capacity of load 200 kg/m<sup>2</sup>.

F892301040 – June 2024

Double and triple access staircases made of extruded raw aluminum 100 x 30 mm, allowing operators to move on the roof and maintain technical installations safely. The staircases integrate perfectly into the environment.

## Triple access staircase:

- Height: 650 mm
- Tilt: 45°
- Non-slip grating steps, depth 230 mm, width 800 mm
- Non-slip grating platform: 5160 mm x 860 mm
- Guardrails on the left and right composed of a raw aluminum handrail, an intermediate rail, and baseboard
- Ramps composed of a raw aluminum handrail and an intermediate rail.

## Double access staircase:

- Height: 530 mm
- Tilt: 45°
- Non-slip grating steps, depth 230 mm, width 800 mm
- Non-slip grating platform: 2900 mm x 860 mm
- Guardrail on the right composed of a raw aluminum handrail, an intermediary rail, and baseboard
- Ramp on the right composed of a raw aluminum handrail and an intermediary rail.